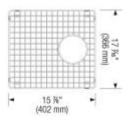

## **Optional Accessories**

Stainless Steel Colander PRECIS with drainboard 406397

Stainless Steel Sink Grid 406398

Stainless Steel Mesh Basket PRECIS with drainboard 406399

Beech Cutting Board, PRE with drainboard 406340