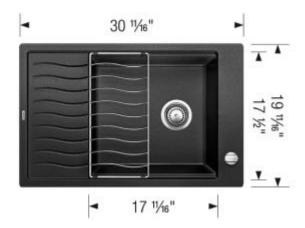

## Spec sheets/DXF

Top View

## Design tips

Width of base unit: 840 mm Bowl depth: 7 1/2" (190 mm)

Sink can be installed as a topmount or undermount. Depending on cabinet construction, a different cabinet size may be required. C cabinet manufacturer.