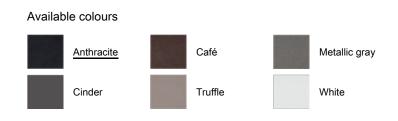

# BLANCO PRECIS with drainboard

Item No. 401613



#### **Features**



Clean lines and versatility. Be prepared for the unexpected.

80% natural granite composite material Exceptional resistance to heat, stains, scratches and

Non porous - dirt and bacteria cannot penetrate the surface of the sink

Ideal for small kitchens: can be extended by the movable drainer grid.

Offers plenty of space for essential kitchen needs.

Generous compact size and can be reversible for topmount or undermount installation.

The drainer grid is included with the sink and can also be used as a rack for hot pots and pans.

Limited Lifetime Warranty

### Material / Colours



**SILGRANIT®** 

reversible Item No. 401613



## Spec sheets/DXF



Top View

# Scope of supply



Not available for individual purchase / included with the PRECIS With Drainboard sink 229234

3 1/2" (90 mm) stainless steel strainer, grid tray, clips, template

## Design tips

Width of base unit: 840 mm Bowl depth: 7 1/2" (190 mm)

Sink can be installed as a topmount or undermount. Depending on cabinet construction, a different cabinet size may be required. C cabinet manufacturer.

#### **Faucets**

401462



BLANCO RITA DUAL SPRAY Chrome / Anthracite

BLANCO MAESTRO II Chrome / Anthracite 403330



BLANCO ALTA DUAL SPRAY
Anthracite
401451



BLANCO POSH Chrome / Anthracite 401086

## **Optional Accessories**



Stainless Steel Colander PRECIS with drainboard 406397



Stainless Steel Sink Grid 406398



Stainless Steel Mesh Basket