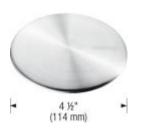

3½" CapFlow strainer cover Stainless steel (fits all BLANCO strainers) 517666

100 Corporation Drive, Brampton, ON L6S 6B5 Tel: 905 494 2400 Toll Free: 1877 425 2626 Fax: 905 494 2425 Toll Free: 1877 825 2626