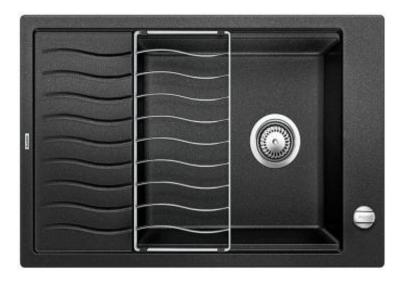

# BLANCO PRECIS with drainboard

Item No. 401613

#### **Features**

Clean lines and versatility. Be prepared for the unexpected.

80% natural granite composite material Exceptional resistance to heat, stains, scratches and

Non porous - dirt and bacteria cannot penetrate the surface of the sink

Ideal for small kitchens: can be extended by the movable drainer grid.

Offers plenty of space for essential kitchen needs.

Generous compact size and can be reversible for topmount or undermount installation.

The drainer grid is included with the sink and can also be used as a rack for hot pots and pans.

Limited Lifetime Warranty

### Material / Colours

**SILGRANIT®** 

reversible Item No. 401613