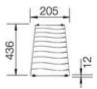

## Spec sheets/DXF

Top View

## Design tips

Width of base unit: 840 mm Bowl depth: 7 1/2" (190 mm)

Sink can be installed as a topmount or undermount. Depending on cabinet construction, a different cabinet size may be required. C cabinet manufacturer.